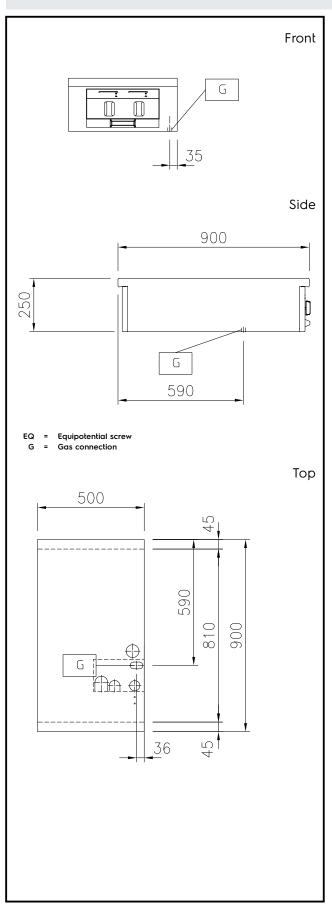

# Modular Cooking Range Line thermaline 90 - 2-Burner Gas Top with Ecoflam, 1 Side (Town Gas)

| Gas                             |                       |
|---------------------------------|-----------------------|
| Gas Power:                      | 17 kW                 |
| Gas Type Option:                |                       |
| Gas Inlet:                      | 1/2"                  |
| Key Information:                |                       |
| External dimensions, Width:     | 500 mm                |
| External dimensions, Depth:     | 900 mm                |
| External dimensions, Height:    | 250 mm                |
| Net weight:                     | 41 kg                 |
| Configuration:                  | One-Side Operated;Top |
| Front Burners Power:            | 8.5 - kW              |
| Back Burners Power:             | 8.5 - 0 kW            |
| Back Burners Dimension -        |                       |
| mm                              | Ø 70                  |
| Front Burners Dimension -<br>mm | Ø 70                  |
|                                 |                       |